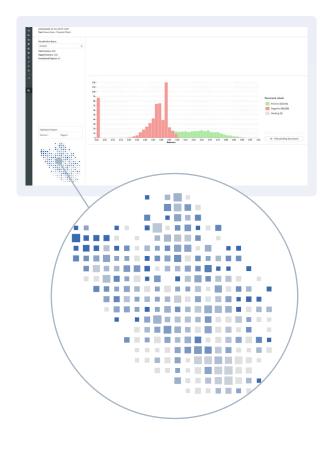

#### **AI-Driven Technology Assisted Review**

- Observes the coding actions of the team, flagging where the coding of a document appears anomalous compared to previous coding behaviour and may warrant further review
- Predicts how relevant yet uncoded documents will be, ensuring lawyers can focus their time effectively
- With no prior training needed, Luminance's heat map organises the entire dataset by conceptual similarity, with each tile representing conceptuallyalike documents
- Depth of colour of each tile illustrates how many of these documents have been reviewed, making sure lawyers can allocate resources to under-investigated areas quickly so nothing is overlooked