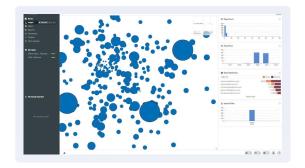

#### **AI-Driven Technology Assisted Review**

- Observes the coding actions of the team, flagging where the coding of a document appears anomalous compared to previous coding behaviour and may warrant further review
- Predicts how relevant yet uncoded documents will be, ensuring lawyers can focus their time effectively
- With no prior training needed, Luminance's heat map organises the entire dataset by conceptual similarity, with each tile representing conceptuallyalike documents
- Depth of colour of each tile illustrates how many of these documents have been reviewed, making sure lawyers can allocate resources to under-investigated areas quickly so nothing is overlooked