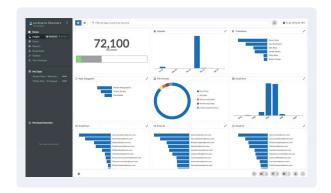

## Ensure Nothing is Overlooked with Al-Powered ECA

- Quickly and easily apply powerful searches and filters to cull irrelevant documents and find what matters
- Conceptual understanding allows lawyers to search for conceptually similar documents to the one under review in just one click
- Easily navigate between documents, with Luminance providing support for Microsoft Excel, WhatsApp and Skype Conversation files

#### Save Time, Reduce Costs and Gain a Stronger Negotiating Position

- With a faster identification of key information, lawyers gain an immediate understanding of the relative strengths and weaknesses of a case
- Places lawyers in the best position to provide strategic advice, negotiate or settle