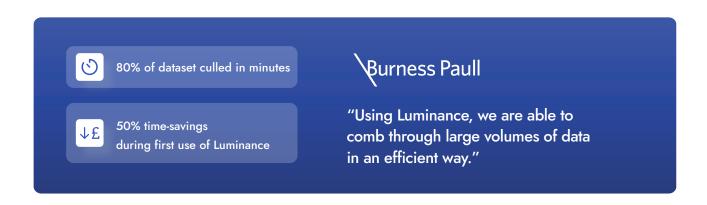

Analysis for Rapid Overview of Documents

£0

- Al reads and forms an understanding of documents upon import
- Represents all documents within the dataset across a series of interactive widgets and 3D visualisations
- Helps lawyers to quickly find what they are looking for

"Luminance is fabulous - makes my life easier."

morgan rose

USED BY 600+ ORGANISATIONS















## Ensure Nothing is Overlooked with Al-Powered ECA

- Quickly and easily apply powerful searches and filters to cull irrelevant documents and find what matters
- Conceptual understanding allows lawyers to search for conceptually similar documents to the one under review in just one click
- Easily navigate between documents, with Luminance providing support for Microsoft Excel, WhatsApp and Skype Conversation files





#### **AI-Driven Technology Assisted Review**

- Observes the coding actions of the team, flagging where the coding of a document appears anomalous compared to previous coding behaviour and may warrant further review
- Predicts how relevant yet uncoded documents will be, ensuring lawyers can focus their time effectively
- With no prior training needed, Luminance's heat map organises the entire dataset by conceptual similarity, with each tile representing conceptuallyalike documents
- Depth of colour of each tile illustrates how many of these documents have been reviewed, making sure lawyers can allocate resources to under-investigated areas quickly so nothing is overlooked

#### Save Time, Reduce Costs and Gain a Stronger Negotiating Position

- With a faster identification of key info