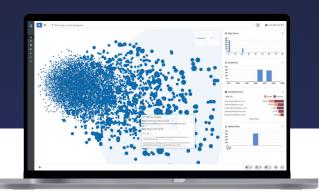

# Al Analysis for Rapid Overview of Documents

£0

- Al reads and forms an understanding of documents upon import
- Represents all documents within the dataset across a series of interactive widgets and 3D visualisations
- Helps lawyers to quickly find what they are looking for